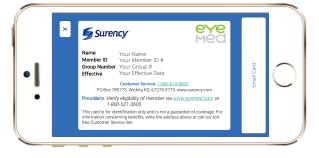

#### **MOBILE APP**

You can access your ID Card on the Surency Vision mobile app from wherever you are!

Search for Surency Vision in the Apple App Store or Google Play to download. When logging in, use the same username and password you would at Surency.com. If you haven't created an account yet, click Register.

You can also email your ID Card to yourself or your doctor, search for in-network doctors near you, view your benefits, eligibility and claims, as well as access **Glasses.com** and **ContactsDirect.com**.